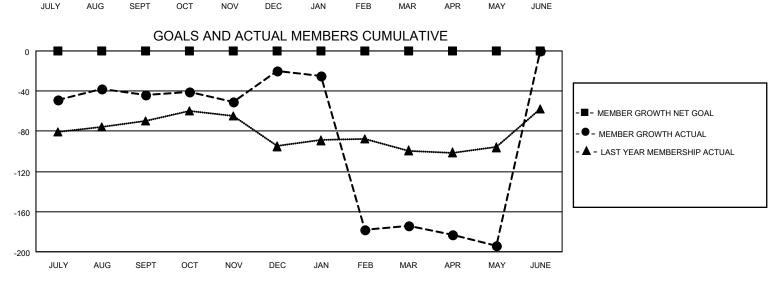

## District 301 B2

| Clubs         |               |             |               | Members               |                         |                         |                                                    |  |
|---------------|---------------|-------------|---------------|-----------------------|-------------------------|-------------------------|----------------------------------------------------|--|
|               | RESULTS FOR   | R 2020-2021 |               | RESULTS FOR 2020-2021 |                         |                         |                                                    |  |
| QUARTER       | NEW CLUB GOAL | NEW CLUBS   | DROPPED CLUBS | QUARTER MEM           | IBER GROWTH NET<br>GOAL | MEMBER GROWTH<br>ACTUAL | DROPPED<br>MEMBERS ACTUAL<br>(including transfers) |  |
| JULY/AUG/SEPT | 0             | 0           | 0             | JULY/AUG/SEPT         | 0                       | 23                      | 66                                                 |  |
| OCT/NOV/DEC   | 0             | 2           | 0             | OCT/NOV/DEC           | 0                       | 87                      | 62                                                 |  |
| JAN/FEB/MAR   | 0             | 0           | 8             | JAN/FEB/MAR           | 0                       | 23                      | 174                                                |  |
| APR/MAY/JUNE  | 0             | 0           | 0             | APR/MAY/JUNE          | 0                       | 20                      | 39                                                 |  |